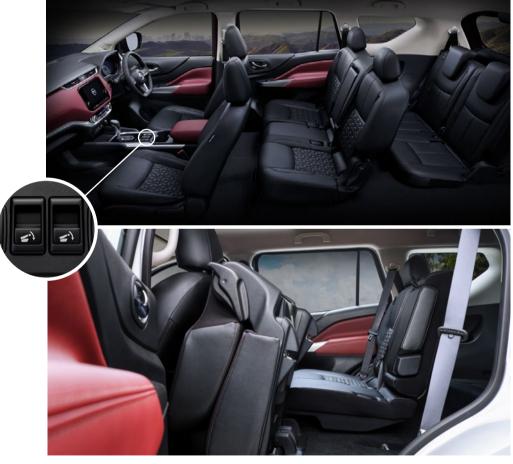

# Premium comfort in every seat

The Nissan TERRA offers best-in-class interior space. Three rows with seven seats are arranged in an amphitheatre-style giving all passengers better visibility. Conveniences include a fold-out armrest with cupholders, climate control and multiple USB and 12V charging points offering something special in every seat.

QUICK ACCESS WITH SECOND-ROW SEAT RELEASE
With only a press of a switch from the driver's control, the second row seats fold and tumble so that passengers can enter and exit hassle-free.

INTELLIGENT INTEGRATION