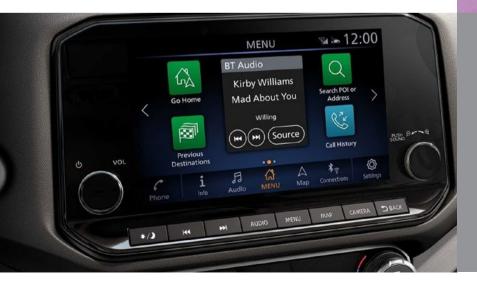

# Smart tech to stay connected

Stay connected at the speed of life in the all-new Nissan TERRA. With an impressively large 9-inch touchscreen display, your information, music, and contacts will always be right in front of you. Enjoy premium sound with an 8-speaker Bose® sound system.

Thanks to Nissan Intelligent Mobility, the TERRA keeps up with you and your tech, wherever your adventure takes you.

Nissan CONNECT Nissan A-IVI with Android Auto<sup>™</sup> and Apple CarPlay<sup>®</sup>

Works with Apple CarPlay

Places to be and people to see? Just ask Siri. Equipped with Siri® voice control, wireless Apple CarPlay® brings your contacts, favourite messaging apps, Apple Music playlists. Apple Maps and more on board with your TERRA

Works with androidauto

E

With Android Auto™, you can keep your eyes on the road and hands on the wheel while using your voice to help you with your day. Ask Google to play your favourite song, navigate home, or respond to a text hands-free. Just say, "Hey Google" long press the voice control button on your steering wheel