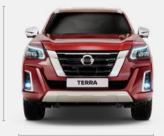

# Bold design inside and out

The new Nissan TERRA reflects beauty, confidence and refinement from every angle.

Its sculpted body is daring as it is elegant; dynamic stylish chrome accents; low-profile aluminium roof rails and 18-inch alloy wheels to take on the world with confidence, and in style.

Quad LED Projector headlamps with signature LED DRLs

Sculpted body and stylish accents

Crisp LED tail lamps

Brilliance in every detail

Machine-finished 18-inch two-tone alloy wheels