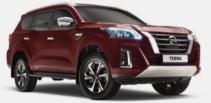

# Colours and Dimensions

White P - QX1

Black - G42

Red S - AX6

Silver - K23

Grey - K21

Dark Red - NAW

Brown - CAU