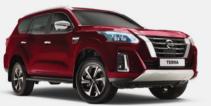

# Colours and Dimensions

White P - QX1

Black - G42

Red S - AX6

Silver - K23

Grey - K21

Dark Red - NAW

Brown - CAU