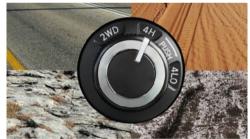

SHIFT ON-THE-FLY 4X4

Going off-road? You'll need more grip.
The TERRA's On The Fly 4X4 system allows you to instantly switch between efficient 2WD and the powerful 4Hl. Navigate obstacles, deep sand, snow, mud, or you daily roads with ease.

ELECTRONIC LOCKING REAR DIFFERENTIAL

Need a little extra power to push forward? When 4LO isn't enough on a steep incline, flip the switch and the Electronic Locking Rear Differential will deliver equal power to both rear wheels to help boost traction.