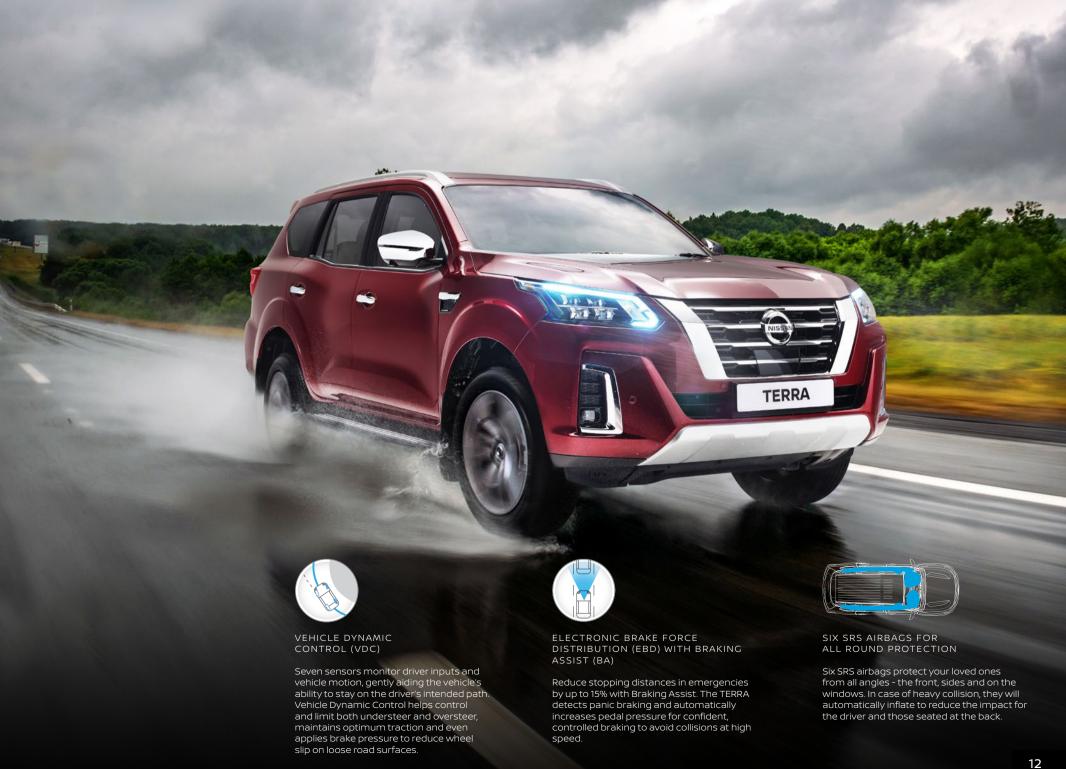

# HILL START ASSIST (HSA) AND HILL DESCENT CONTROL (HDC) LEADING DRIVE ANGLES Impressive angles of approach (32.3°) and departure (26.6°), along with 225mm of clearance, Manage steep declines with HSA and HDC tech that automatically adjusts your speed and brake pressure to keep your drive controlled and safe. gives the TERRA the capability to travel off the beaten path confidently.