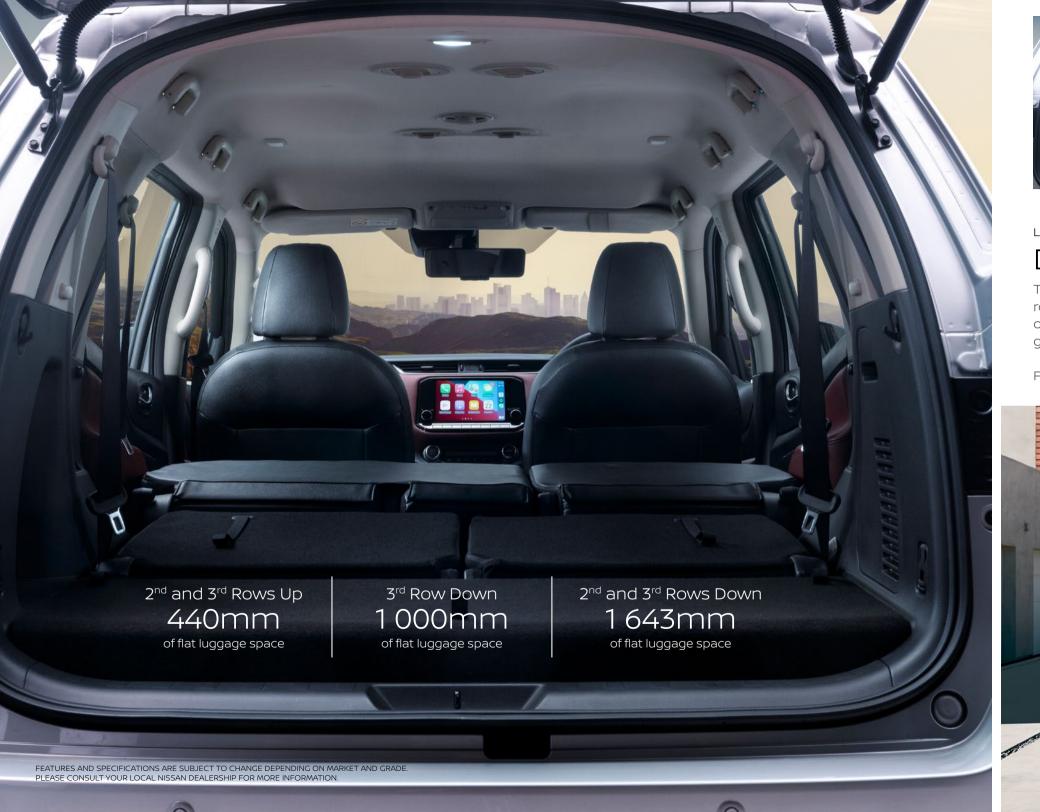

# Designed for versatility

The Nissan TERRA adapts to your needs. With the 60/40 split-folding second row and a 50/50 split third row, the TERRA gives you endless cargo-carrying options that takes the hassle out of packing and unpacking so that you can get the most out of your day.

Fold all the seats flat to reveal the longest flat luggage floor in this car segment.