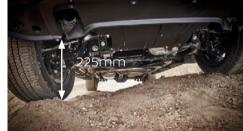

# HILL START ASSIST (HSA) AND HILL DESCENT CONTROL (HDC) LEADING DRIVE ANGLES Impressive angles of approach (32.3°) and departure (26.6°), along with 225mm of clearance, Manage steep declines with HSA and HDC tech that automatically adjusts your speed and brake pressure to keep your drive controlled and safe. gives the TERRA the capability to travel off the beaten path confidently.