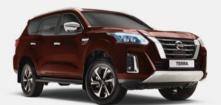

# Bold design inside and out

The new Nissan TERRA reflects beauty, confidence and refinement from every angle.

Its sculpted body is daring as it is elegant; dynamic stylish chrome accents; low-profile aluminium roof rails and 18-inch alloy wheels to take on the world with confidence, and in style.

Quad LED Projector headlamps with signature LED DRLs

Sculpted body and stylish accents

Crisp LED tail lamps

Brilliance in every detail

Machine-finished 18-inch two-tone alloy wheels