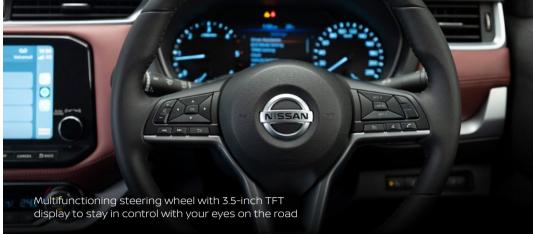

# Smart tech to stay connected

Stay connected at the speed of life in the all-new Nissan TERRA. With an impressively large 9-inch touchscreen display, your information, music, and contacts will always be right in front of you. Enjoy premium sound with an 8-speaker Bose® sound system.