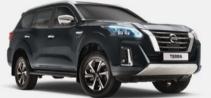

# Colours and Dimensions

White P - QX1

Black - G42

Red S - AX6

Silver - K23

Grey - K21

Dark Red - NAW

Brown - CAU