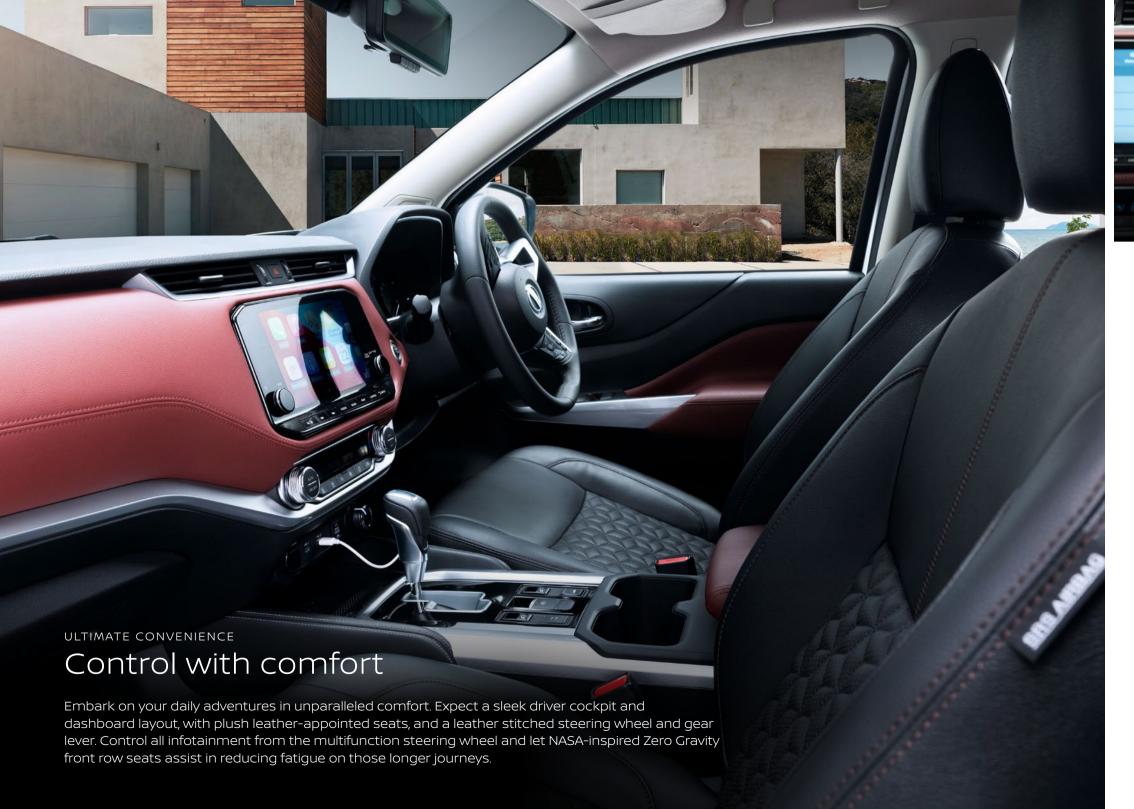

# Premium comfort in every seat

The Nissan TERRA offers best-in-class interior space. Three rows with seven seats are arranged in an amphitheatre-style giving all passengers better visibility. Conveniences include a fold-out armrest with cupholders, climate control and multiple USB and 12V charging points offering something special in every seat.

# Smart tech to stay connected

Stay connected at the speed of life in the all-new Nissan TERRA. With an impressively large 9-inch touchscreen display, your information, music, and contacts will always be right in front of you. Enjoy premium sound with an 8-speaker Bose® sound system.