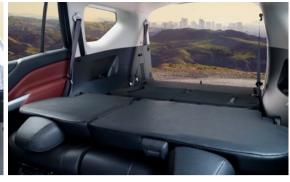

# Designed for versatility

The Nissan TERRA adapts to your needs. With the 60/40 split-folding second row and a 50/50 split third row, the TERRA gives you endless cargo-carrying options that takes the hassle out of packing and unpacking so that you can get the most out of your day.

Fold all the seats flat to reveal the longest flat luggage floor in this car segment.