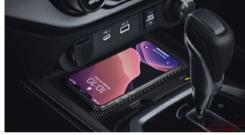

### 15W WIRELESS CHARGING

Unplugged but fully charged. Wireless charging allows you to stay connected without depending on a connection point.

A leap from the traditional handbrake, a flick of a button activates the holding mechanism and electronically applies the brake pads to the rear wheels.