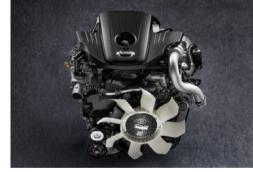

# The power to perform on any terrain

Whether it's rush hour traffic or pouring rain, count on the muscle, efficiency and safety you need to get you through it comfortably.

2.5 DDTI INTERCOOLED TURBO DIESEL ENGINE

SEAMLESS GEARSHIFTING

Experience ultimate torque and efficiency in the 2.5l DDTI Intercooled Turbo Diesel Engine. Combined with a 7-speed automatic or a 6-speed manual transmission, you'll be sure to have all the power and all the control for a thrilling driving experience.

POWER

140kW

TORQUE

AUTO TRANSMISSION

450Nm 7-Speed