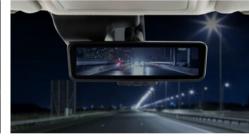

# AUTOMATIC DIMMING REAR-VIEW MIRROR

An automatic dimming rear-view mirror keeps the sun and bright headlights at bay for uninterrupted driving.

PUSH STOP START

Lock and unlock the doors and trunk by simply pressing the Request Switch on the door handle when you have your TERRA Intelligent Key on you. Then start or stop the car with a touch of a button for a seamless, keyless experience. SPACIOUS INTERIOR