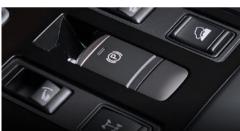

### 15W WIRELESS CHARGING

Unplugged but fully charged. Wireless charging allows you to stay connected without depending on a connection point.

A leap from the traditional handbrake, a flick of a button activates the holding mechanism and electronically applies the brake pads to the rear wheels.