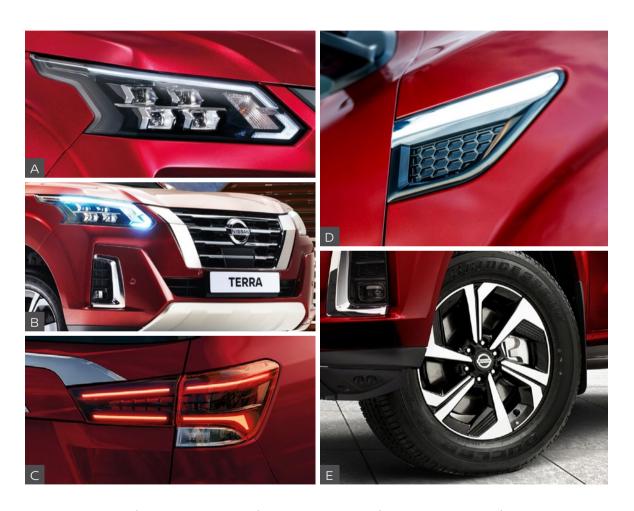

# Bold design inside and out

The new Nissan TERRA reflects beauty, confidence and refinement from every angle.

Its sculpted body is daring as it is elegant; dynamic stylish chrome accents; low-profile aluminium roof rails and 18-inch alloy wheels to take on the world with confidence, and in style.

Quad LED Projector headlamps with signature LED DRLs

Sculpted body and stylish accents

Crisp LED tail lamps

Brilliance in every detail

Machine-finished 18-inch two-tone alloy wheels