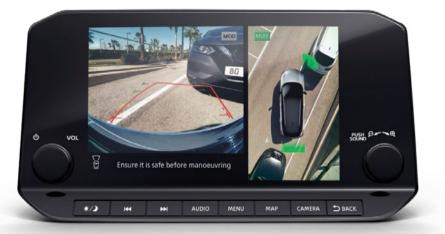

# Around View Monitor with Moving Object Detection and Off-Road Mode

Unlock the joy of confident driving with Nissan Intelligent Mobility features, and keep your loved ones safe in urban and remote environments.

### AROUND VIEW MONITOR (AVM)

Four HD cameras monitor your surroundings to build a 360° bird's eye composite split screen view of your surroundings, for ultimate driving confidence.

### AVM WITH MOVING OBJECT DETECTION (MOD)

Detects moving objects around the vehicle and proactively alerts the driver through audible and visual information by displaying a yellow frame where a moving object has been detected.