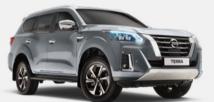

# Colours and Dimensions

White P - QX1

Black - G42

Red S - AX6

Silver - K23

Grey - K21

Dark Red - NAW

Brown - CAU