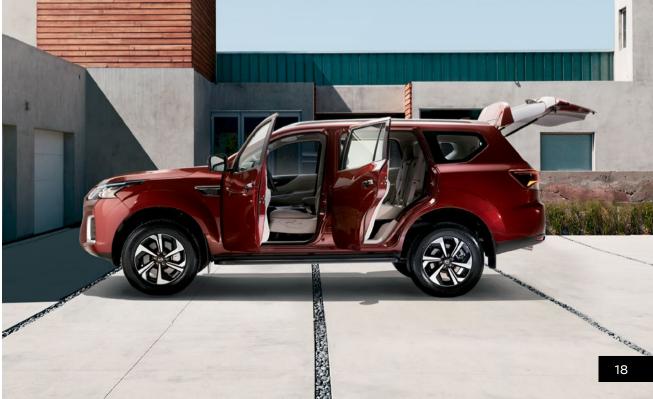

# Premium comfort in every seat

The Nissan TERRA offers best-in-class interior space. Three rows with seven seats are arranged in an amphitheatre-style giving all passengers better visibility. Conveniences include a fold-out armrest with cupholders, climate control and multiple USB and 12V charging points offering something special in every seat.

QUICK ACCESS WITH SECOND-ROW SEAT RELEASE
With only a press of a switch from the driver's control, the second row seats fold and tumble so that passengers can enter and exit hassle-free.

INTELLIGENT INTEGRATION