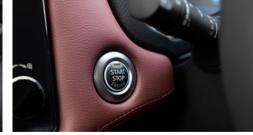

# AUTOMATIC DIMMING REAR-VIEW MIRROR

An automatic dimming rear-view mirror keeps the sun and bright headlights at bay for uninterrupted driving.

PUSH STOP START

Lock and unlock the doors and trunk by simply pressing the Request Switch on the door handle when you have your TERRA Intelligent Key on you. Then start or stop the car with a touch of a button for a seamless, keyless experience. SPACIOUS INTERIOR