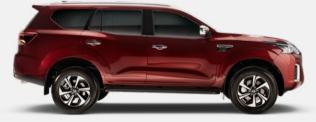

# Bold design inside and out

The new Nissan TERRA reflects beauty, confidence and refinement from every angle.

Its sculpted body is daring as it is elegant; dynamic stylish chrome accents; low-profile aluminium roof rails and 18-inch alloy wheels to take on the world with confidence, and in style.

Quad LED Projector headlamps with signature LED DRLs

Sculpted body and stylish accents

Crisp LED tail lamps

Brilliance in every detail

Machine-finished 18-inch two-tone alloy wheels