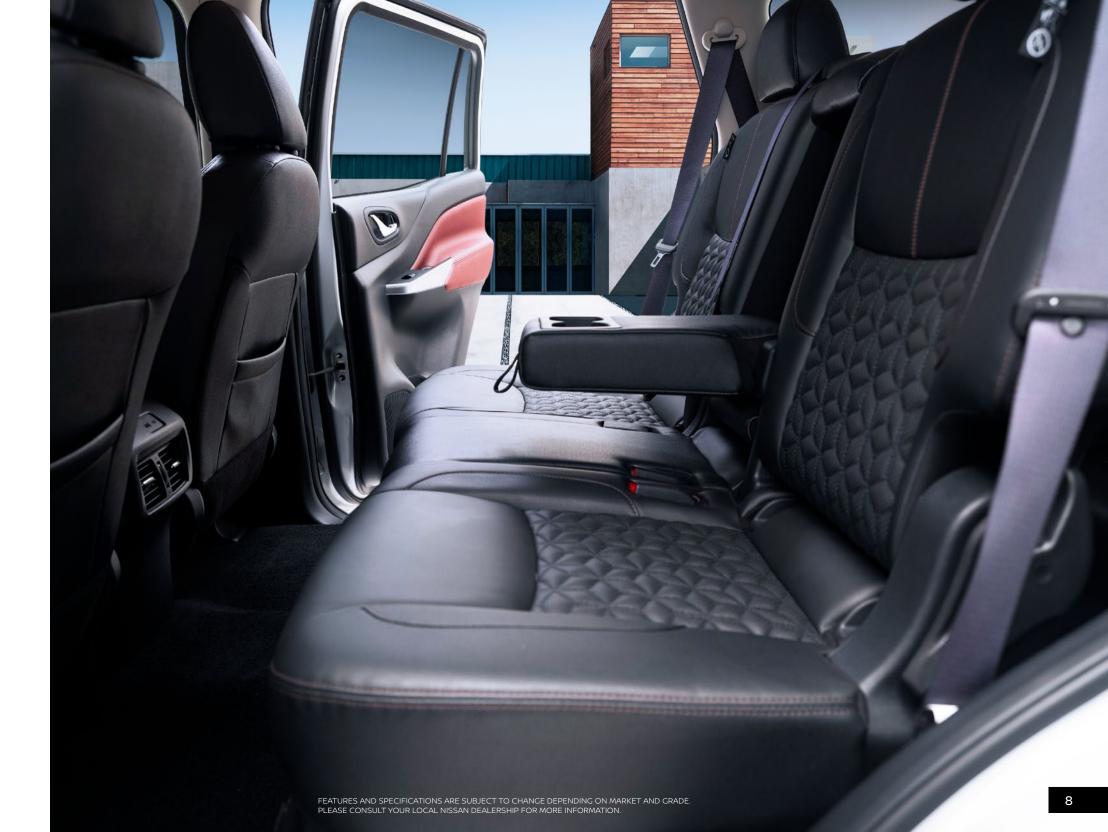

# Premium comfort in every seat

The Nissan TERRA offers best-in-class interior space. Three rows with seven seats are arranged in an amphitheatre-style giving all passengers better visibility. Conveniences include a fold-out armrest with cupholders, climate control and multiple USB and 12V charging points offering something special in every seat.